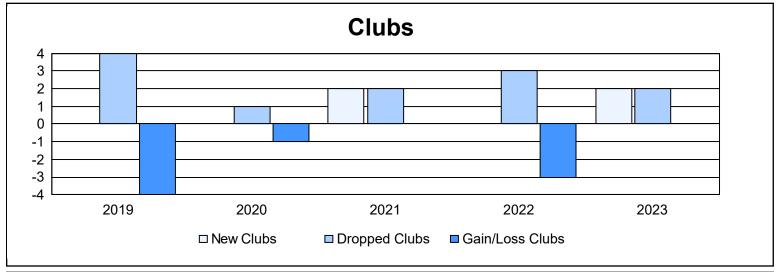

District 35 O As of June 2023 Cumulative

| Year      | New<br>Clubs | Dropped<br>Clubs | Gain/<br>Loss<br>Clubs | New<br>Members | Charter<br>Members | Reinstate<br>Members | Transfer<br>Members | Total<br>Member<br>Added | Total<br>Members<br>Dropped | Gain/<br>Loss<br>Members |
|-----------|--------------|------------------|------------------------|----------------|--------------------|----------------------|---------------------|--------------------------|-----------------------------|--------------------------|
| 2018-2019 | 0            | 4                | -4                     | 153            | 4                  | 11                   | 22                  | 190                      | 249                         | -59                      |
| 2019-2020 | 0            | 1                | -1                     | 101            | 4                  | 66                   | 24                  | 195                      | 289                         | -94                      |
| 2020-2021 | 2            | 2                | 0                      | 210            | 75                 | 19                   | 20                  | 324                      | 279                         | 45                       |
| 2021-2022 | 0            | 3                | -3                     | 185            | 6                  | 20                   | 24                  | 235                      | 268                         | -33                      |
| 2022-2023 | 2            | 2                | 0                      | 199            | 58                 | 14                   | 12                  | 283                      | 284                         | -1                       |
| Average   | 1            | 2                | -2                     | 170            | 29                 | 26                   | 20                  | 245                      | 274                         | -28                      |