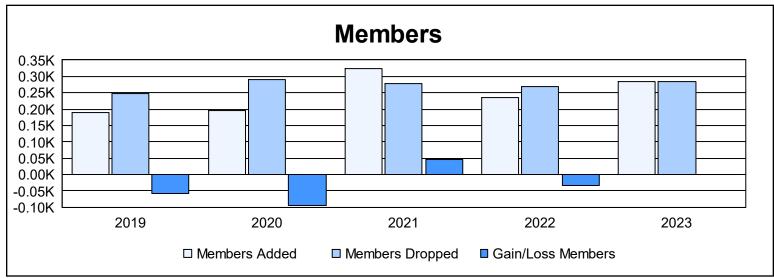

District 35 O As of June 2023 Cumulative

| Year      | New<br>Clubs | Dropped<br>Clubs | Gain/<br>Loss<br>Clubs | New<br>Members | Charter<br>Members | Reinstate<br>Members | Transfer<br>Members | Total<br>Member<br>Added | Total<br>Members<br>Dropped | Gain/<br>Loss<br>Members |
|-----------|--------------|------------------|------------------------|----------------|--------------------|----------------------|---------------------|--------------------------|-----------------------------|--------------------------|
| 2018-2019 | 0            | 4                | -4                     | 153            | 4                  | 11                   | 22                  | 190                      | 249                         | -59                      |
| 2019-2020 | 0            | 1                | -1                     | 101            | 4                  | 66                   | 24                  | 195                      | 289                         | -94                      |
| 2020-2021 | 2            | 2                | 0                      | 210            | 75                 | 19                   | 20                  | 324                      | 279                         | 45                       |
| 2021-2022 | 0            | 3                | -3                     | 185            | 6                  | 20                   | 24                  | 235                      | 268                         | -33                      |
| 2022-2023 | 2            | 2                | 0                      | 199            | 58                 | 14                   | 12                  | 283                      | 284                         | -1                       |
| Average   | 1            | 2                | -2                     | 170            | 29                 | 26                   | 20                  | 245                      | 274                         | -28                      |